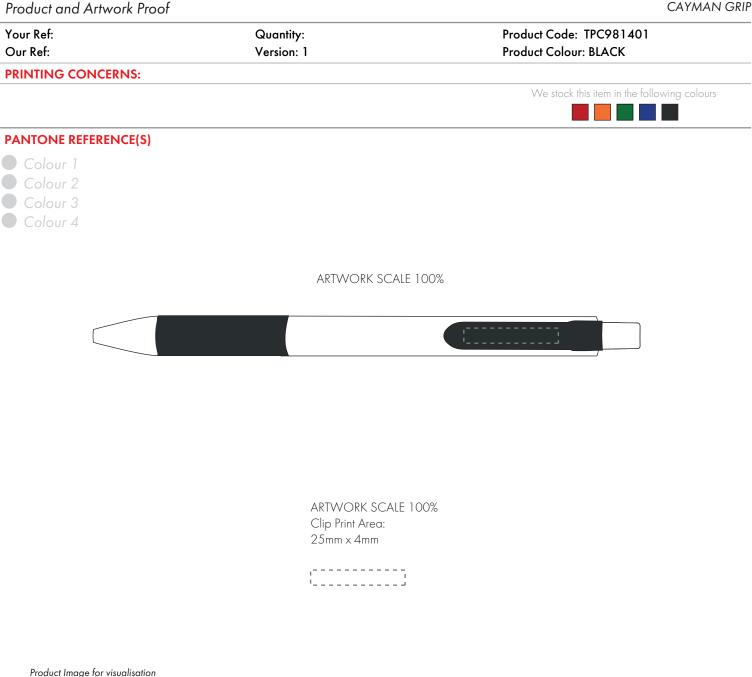

The dashed line is to demonstrate print area and will not appear on your printed item